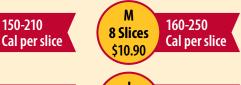

vice, but calorie needs vary. Additional nutrition information available upon request.



### **CERTIFIED GLUTEN-FREE PIZZAS\***

Cheese 180 cal per slice, 6 slices

\$11.40

Pepperoni 210 cal per slice, 6 slices \$11.40

\*Pre-packaged to bake at home.





#### TOASTED SANDWICHES

Ham & Cheese Ham. Lettuce & **Cheddar Cheese** 

530 cal each

**Spicy Sausage** Italian Sausage, Pizza Sauce, Lettuce & Mozzarella Cheese

660 cal each

**Italian Supreme** Ham, Pepperoni, Lettuce, Tomatoes, Italian Dressing

& Mozzarella Cheese

600 cal each

Beef, Sausage, Onions, Green Peppers, Pizza Sauce & Mozzarella Cheese

590 cal each

## Create Your Own -

All calories are calculated using a Deluxe Cheese Pizza served on your choice of crust with our signature sauce as a base.

#### 1. CHOOSE A SIZE







#### 2. CHOOSE YOUR CRUST

**Original** Thick & Chewy Small - Medium - Large

6 Slices

\$8.30

Golden **Buttery Pan-Style** Small - Medium - Large - Jumbo

Thin **Light & Crispy** Small - Medium - Large

Mozza-Loaded (Add M \$1.50, L \$1.75) Golden Crust Stuffed with real Mozzarella Cheese Medium - Large

#### 3. CHANGE YOUR SAUCE?

Cal per slice when added to Deluxe Cheese Pizza Base

|      | -     |         |       |             |       |
|------|-------|---------|-------|-------------|-------|
| Taco | 10    | Buffalo | 5     | Garlic Parm | 60-80 |
| BBO  | 20-25 | Ranch   | 45-60 | Sweet Chili | 25-35 |

#### 4. ADD TOPPINGS

|                      | Small  | Medium  | Large   | Jumbo   |
|----------------------|--------|---------|---------|---------|
| 1-Topping            |