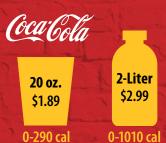

#### **★ BEVERAGES ★**

Coffee

0-5 cal per 8 oz \$1.89

2,000 calories a day is used for general nutrition advice, but calorie needs vary. Additional nutrition information available upon request.